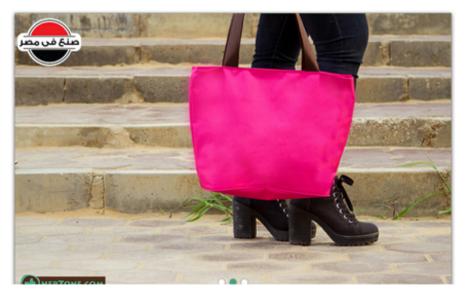

## **Splash Screen**



### **Landing Screen**



#### **OUR CATEGORIES**



#### TRINDING PRODUCTS



## Product 1



### Product 1

ness as 1mm stainless steel, Blue mode LCD display, 4 Sensors, Weight up to 5 kg Measurements: 242(I) x 168(w) x 28(h)

Read More

#### Additional Information

| Color  | No |
|--------|----|
| Lenght | No |
| Width  | No |

Read More

Add a Review

#### Reviews

#### Read More

гИл

>

| Saher Ramzy<br>VERY GOOD PRODUCT                                                                                                                                          | 04 Jan 2017 | Sahe<br>VERY         |
|---------------------------------------------------------------------------------------------------------------------------------------------------------------------------|-------------|----------------------|
| Value $\bigstar \bigstar \bigstar \bigstar \bigstar \bi