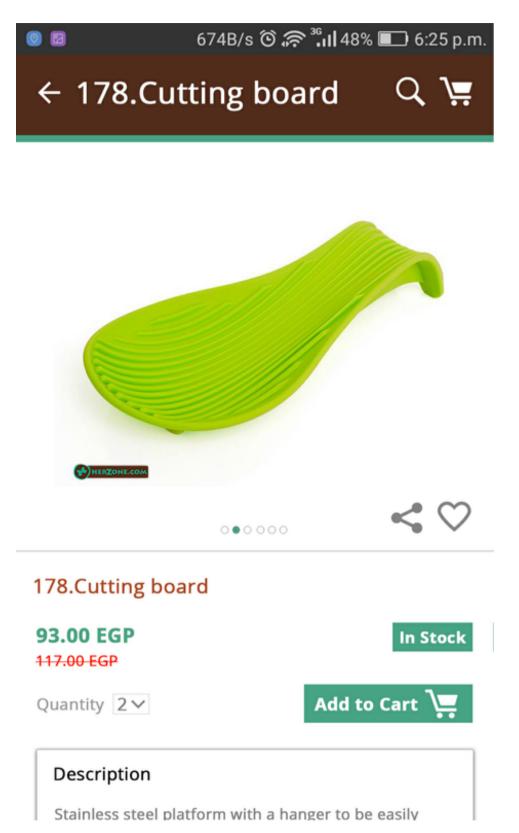

### Product 1

ness as 1mm stainless steel, Blue mode LCD display, 4 Sensors, Weight up to 5 kg Measurements: 242(I) x 168(w) x 28(h)

Read More

#### Additional Information

| Color  | No |
|--------|----|
| Lenght | No |
| Width  | No |

Read More

Add a Review