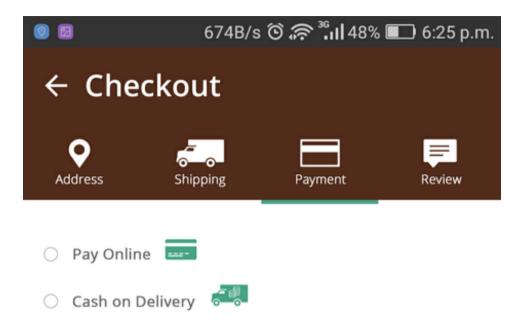

### PAYMENT METHOD

Cash On Delivery

1:1223486808

SHIPPING METHOD

Shipping Fees - Fixed Rate 195.00 EGP

PAYMENT METHOD

Cash On Delivery

|  | Gift Card 1<br>gc1                        |              |
|--|-------------------------------------------|--------------|
|  | Quantity 1                                | EGP 100      |
|  | Your Message :arkdev<br>For Whom ? :saher | $\heartsuit$ |
|  | SUBTOTAL                                  | 130.00 EGP   |