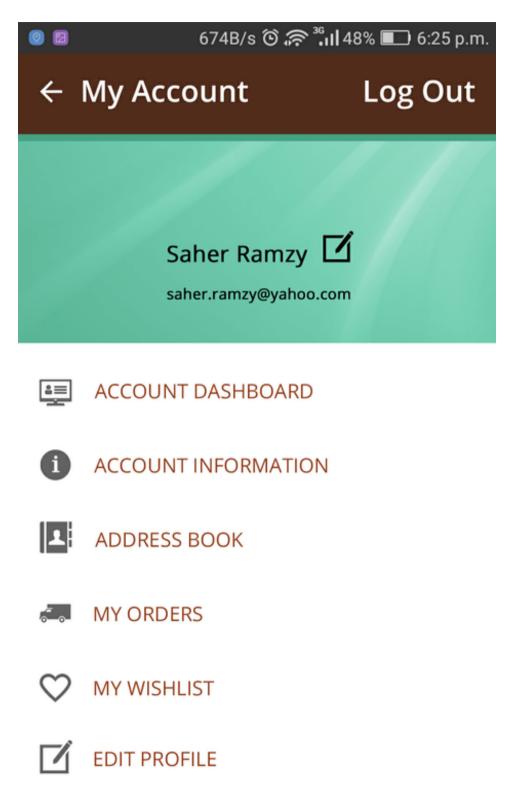

## **My Account**

# **Account Information**

| 674B/s ⓒ 奈 <sup>3</sup> ·1148% ■ 6:25 p.m Account Information Q \ |          |        |
|-------------------------------------------------------------------|----------|--------|
| First name                                                        |          | *      |
| Last name                                                         |          | *      |
| Email Address                                                     |          | *      |
| Date of Birth                                                     | 1-1-1985 | $\sim$ |
| Gender                                                            |          | $\sim$ |
| Change Password                                                   |          |        |
| SAVE                                                              |          |        |

### WishList